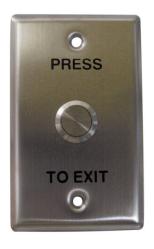

High quality stainless steel flush mounted button and plate.

## SMART4405

STAINLESS STEEL STANDARD PLATE AND BUTTON WITH ENGRAVED "PRESS TO EXIT"

Sprint Intercom & Security Pty Ltd ABN 17 976 867 877 1/7 Chaplin Drive Lane Cove NSW 2066 Australia Telephone + 61 2 9427 2677 Facsimile + 61 2 9427 6886 sales@sprintintercom.com.au www.sprintintercom.com.au